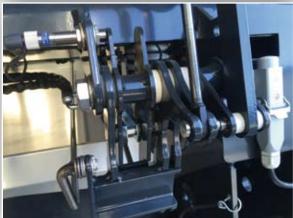

The instantaneous opening and closing at the start of the field is guaranteed by two DE hydraulic cylinders, while the opening adjustment is controlled by two linear actuators in continuous time.

Two magnetic sensors detect the exact opening of each shutter and control directly the linear actuators avoiding any possible error of position.