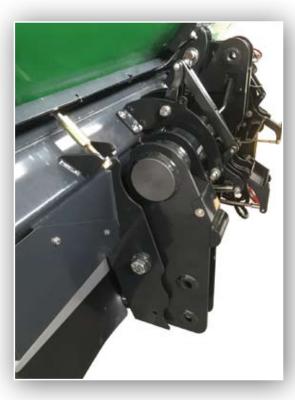

The "W" versions with double frame and two load cells positioned in the hitching lower area of the spreader detect precise values also in presence of inclined fields up to 12% in all directions.

Two position sensors detect the ON/OFF status of the hydraulic system and therefore the distribution. In order to avoid spreading beyond a field limit, the GPS transmits the signal of distribution start after the tractor has run a distance from the beginning of the field equal to the spreading width of the fertilizer spreader.

The instantaneous opening and closing at the start of the field is guaranteed by two DE hydraulic cylinders, while the opening adjustment is controlled by two linear actuators in continuous time.

Two magnetic sensors detect the exact opening of each shutter and control directly the linear actuators avoiding any possible error of position.