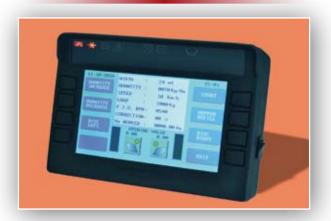

A 7-Inch Multifunction Color Monitor integrates a GPS antenna that detects and transmits the real forward speed to the system without the need to get the signal from any ISO 11786 connectors or the use of wheel speed sensors. From the monitor the operator modifies the quantity/hectare instantaneously, activates the border spreading and visualizes the characteristics of the job in execution, the treated hectares, the remaining kgs, the warning of fertilizer low level, or the warnings concerning possible anomalies of the system.