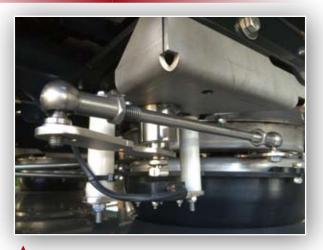

The instantaneous opening and closing at the start of the field is guaranteed by two DE hydraulic cylinders, while the opening adjustment is controlled by two linear actuators in continuous time.

Two magnetic sensors detect the exact opening of each shutter and control directly the linear actuators avoiding any possible error of position.