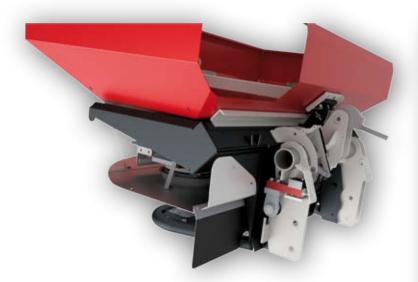

The instantaneous opening and closing at the start of the field is guaranteed by two DE hydraulic cylinders, while the opening adjustment is controlled by two linear actuators in continuous time.

Two magnetic sensors detect the exact opening of each shutter and control directly the linear actuators avoiding any possible error of position.