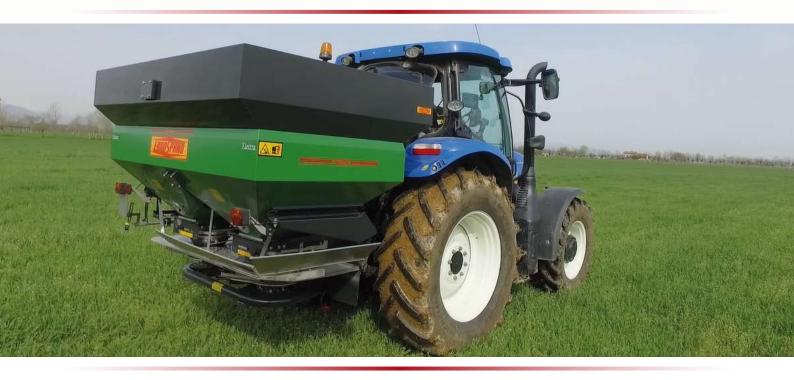

## CRONO/ELETTRA + W

The "W" versions of the CRONO and ELETTRA fertilizer spreaders with electronics for the forward speed calibration integrate a weighing system that enables to check the exact delivered quantity per hectare.

| MODEL                | HOPPER<br>CAPACITY   | WEIGHT             | SPREADING WIDTH<br>UP TO |
|----------------------|----------------------|--------------------|--------------------------|
| CRONO/ELETTRA 24 + W | 1400 - 2000 - 3000 L | 590 - 630 - 700 kg | 24 m                     |
| CRONO/ELETTRA 32 + W | 1400 - 2000 - 3000 L | 610 - 650 - 720 kg | 36 m                     |