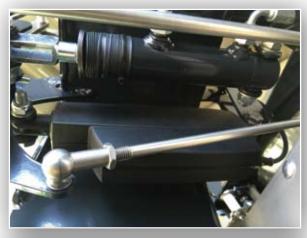

The instantaneous opening and closing at the start of the field is guaranteed by two DE hydraulic cylinders, while the opening adjustment is controlled by two linear actuators in continuous time.

Two magnetic sensors detect the exact opening of each shutter and control directly the linear actuators avoiding any possible error of position.